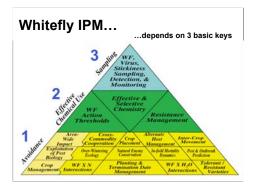

## **Vigilance**

- Continue survey / detection work
- Continue resistance monitoring
- Continue performance
- monitoring (pyriproxyfen)

  Continue R&D of B/Q
  management components

Ellsworth/U

We see the need for continued and increased vigilance. This includes continuing any survey and detection work that might help identify areas of threat in the outdoor landscape.

We also see the need to continue resistance monitoring, as well as the pyriproxyfen performance monitoring project occurring in AZ, as a means to identify and deal with any changes in our ability to control whiteflies with available chemistry.

At the same time, we need to continue investment in research and development of B/Q management components that can be deployed in the short term (e.g., better document the impact, effects, and efficacy of Oberon use in cotton on wf dynamics, NE conservation, and control).