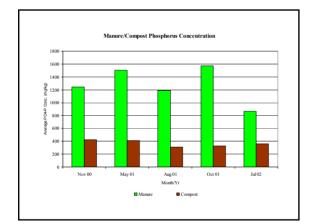

#### Manure and Compost Composition

- More ammonium was applied to the manure plots.
- More nitrate was applied to the compost plots.
- About equal amounts of total nitrogen was applied to all treatment plots.

#### Manure and Compost Composition

- More phosphorous was applied to manure plots.
- More total dissolved solids were applied to manure plots.

#### **Manure Discrepancies**

- The low values for nitrogen and phosphorus in the soil manure plots suggests that manure was lost somehow.
- Reports from the farm manager indicated that the hay was "dirty" and "not salable" because of the manure chunks in the bales.

#### **Manure Discrepancies**

- One theory was that the manure was physically removed from the plots, thus causing lower than expected values.
- The other is that the manure is still there and sitting on the surface.