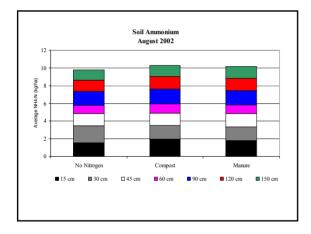

## Alfalfa Yield and Nitrogen Composition

- Total yield did not vary between treatments.
- Nitrogen removed in alfalfa harvest did not vary between treatments.

#### Manure and Compost Composition

- More ammonium was applied to the manure plots.
- More nitrate was applied to the compost plots.
- About equal amounts of total nitrogen was applied to all treatment plots.

## Conclusions

- All treatments had the same yield and N concentrations – Thus the addition of the manure/compost had no effect.
- Although not statistically significant the no nitrogen treatment had a slightly higher yield, probably due to less surface traffic.

## Conclusions

- Nitrogen mass balance showed that a substantial amount of nitrogen in the manure plots were unaccounted for.
- Even the phosphorus readings were low for the manure treatment.