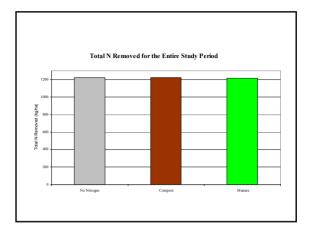

## Conclusions

- Nitrogen mass balance showed that a substantial amount of nitrogen in the manure plots were unaccounted for.
- Even the phosphorus readings were low for the manure treatment.

#### **Manure Discrepancies**

- The low values for nitrogen and phosphorus in the soil manure plots suggests that manure was lost somehow.
- Reports from the farm manager indicated that the hay was "dirty" and "not salable" because of the manure chunks in the bales.