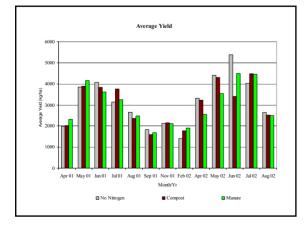

## Alfalfa Yield and Nitrogen Composition

- Total yield did not vary between treatments.
- Nitrogen removed in alfalfa harvest did not vary between treatments.

## Conclusions

- All treatments had the same yield and N concentrations – Thus the addition of the manure/compost had no effect.
- Although not statistically significant the no nitrogen treatment had a slightly higher yield, probably due to less surface traffic.