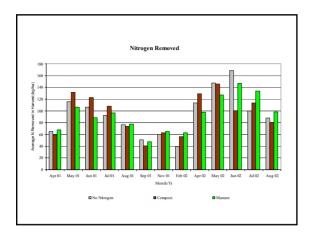

## Conclusions

- Nitrogen mass balance showed that a substantial amount of nitrogen in the manure plots were unaccounted for.
- Even the phosphorus readings were low for the manure treatment.

#### **Manure Discrepancies**

- The low values for nitrogen and phosphorus in the soil manure plots suggests that manure was lost somehow.
- Reports from the farm manager indicated that the hay was "dirty" and "not salable" because of the manure chunks in the bales.