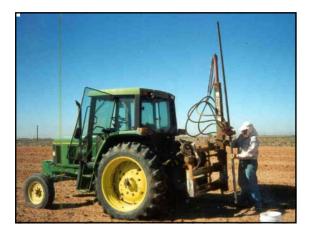

## Procedures

- Drainage was analyzed for nitrogen and phosphorous.
- Soil samples were analyzed for nitrogen, phosphorous, and electrical conductivity.