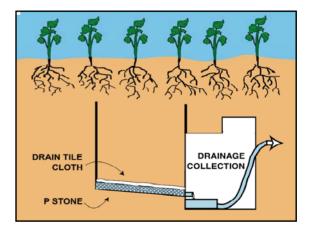

## Procedures

- Drainage was analyzed for nitrogen and phosphorous.
- Soil samples were analyzed for nitrogen, phosphorous, and electrical conductivity.