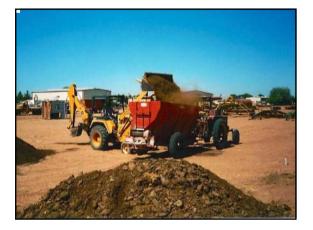

#### Addition of Manure and Compost

- Manure and compost were added, using a spreader, in the amount determined to be removed in the harvest.
- Nitrogen concentration was determined by Kjeldahl digestion and KCl extract.