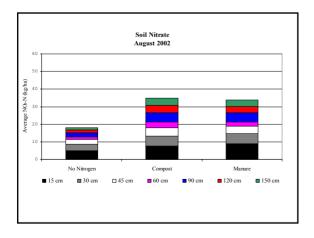

## Alfalfa Yield and Nitrogen Composition

- Total yield did not vary between treatments.
- Nitrogen removed in alfalfa harvest did not vary between treatments.

#### Manure and Compost Composition

- More ammonium was applied to the manure plots.
- More nitrate was applied to the compost plots.
- About equal amounts of total nitrogen was applied to all treatment plots.

## Conclusions

- All treatments had the same yield and N concentrations – Thus the addition of the manure/compost had no effect.
- Although not statistically significant the no nitrogen treatment had a slightly higher yield, probably due to less surface traffic.

## Conclusions

- Nitrogen mass balance showed that a substantial amount of nitrogen in the manure plots were unaccounted for.
- Even the phosphorus readings were low for the manure treatment.

# Long-term Projections

- Nitrogen increases in the treated plots may threaten groundwater quality
- Phosphorous increase may threaten environmental quality