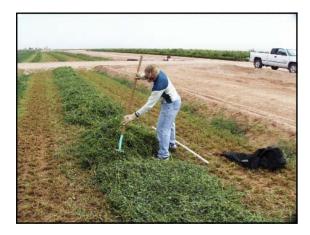

## Procedures

- Alfalfa was harvested
- Yield was determined
- Harvest was analyzed for nitrogen removed
- Manure and compost were analyzed for nitrogen
- Manure and compost were added in an amount equal to the nitrogen removed by the cutting

#### Addition of Manure and Compost

- Manure and compost were added, using a spreader, in the amount determined to be removed in the harvest.
- Nitrogen concentration was determined by Kjeldahl digestion and KCl extract.