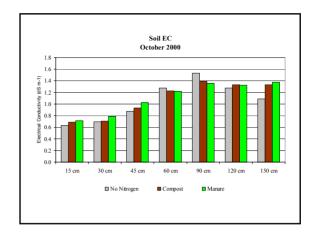

## Procedures

- Drainage was analyzed for nitrogen and phosphorous.
- Soil samples were analyzed for nitrogen, phosphorous, and electrical conductivity.