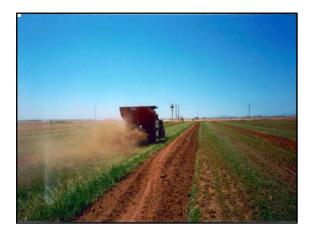

#### Addition of Manure and Compost

- Manure and compost were added, using a spreader, in the amount determined to be removed in the harvest.
- Nitrogen concentration was determined by Kjeldahl digestion and KCl extract.