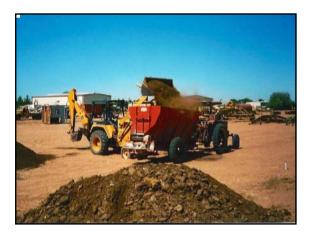

#### Addition of Manure and Compost

- Manure and compost were added, using a spreader, in the amount determined to be removed in the harvest.
- Nitrogen concentration was determined by Kjeldahl digestion and KCl extract.