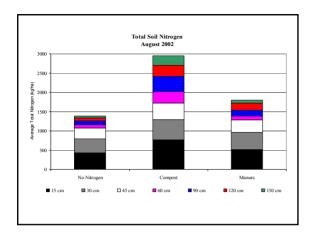

## Conclusions

- Nitrogen mass balance showed that a substantial amount of nitrogen in the manure plots were unaccounted for.
- Even the phosphorus readings were low for the manure treatment.

# Long-term Projections

- Nitrogen increases in the treated plots may threaten groundwater quality
- Phosphorous increase may threaten environmental quality