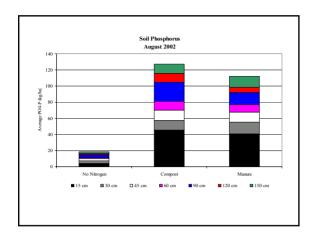

## Conclusions

- Nitrogen mass balance showed that a substantial amount of nitrogen in the manure plots were unaccounted for.
- Even the phosphorus readings were low for the manure treatment.

#### **Manure Discrepancies**

- The low values for nitrogen and phosphorus in the soil manure plots suggests that manure was lost somehow.
- Reports from the farm manager indicated that the hay was "dirty" and "not salable" because of the manure chunks in the bales.

#### **Manure Discrepancies**

- One theory was that the manure was physically removed from the plots, thus causing lower than expected values.
- The other is that the manure is still there and sitting on the surface.