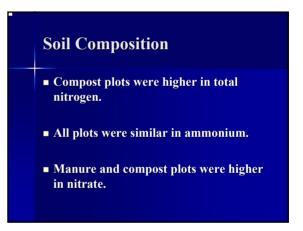

#### Manure and Compost Composition

- More ammonium was applied to the manure plots.
- More nitrate was applied to the compost plots.
- About equal amounts of total nitrogen was applied to all treatment plots.