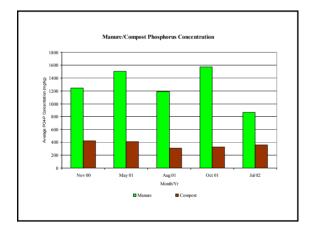

#### Manure and Compost Composition

- More phosphorous was applied to manure plots.
- More total dissolved solids were applied to manure plots.