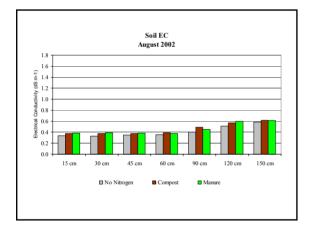

## Procedures

- Drainage was analyzed for nitrogen and phosphorous.
- Soil samples were analyzed for nitrogen, phosphorous, and electrical conductivity.