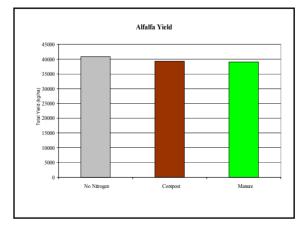

## Alfalfa Yield and Nitrogen Composition

- Total yield did not vary between treatments.
- Nitrogen removed in alfalfa harvest did not vary between treatments.

## Conclusions

- All treatments had the same yield and N concentrations – Thus the addition of the manure/compost had no effect.
- Although not statistically significant the no nitrogen treatment had a slightly higher yield, probably due to less surface traffic.