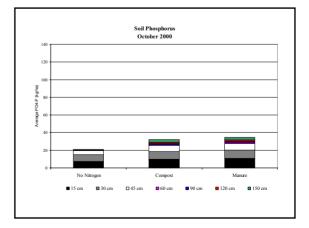

#### Manure and Compost Composition

- More phosphorous was applied to manure plots.
- More total dissolved solids were applied to manure plots.