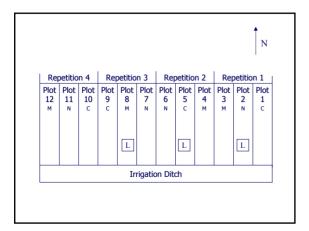

## The Objective

- In Arizona, nitrogen was considered to be the limiting nutrient since surface water is not prevalent.
- The objective was to use manure/compost in an alfalfa production system and assess whether there was nitrogen build-up in the soil.

## Procedures

- Alfalfa was harvested
- Yield was determined
- Harvest was analyzed for nitrogen removed
- Manure and compost were analyzed for nitrogen
- Manure and compost were added in an amount equal to the nitrogen removed by the cutting

## Procedures

- Drainage was analyzed for nitrogen and phosphorous.
- Soil samples were analyzed for nitrogen, phosphorous, and electrical conductivity.