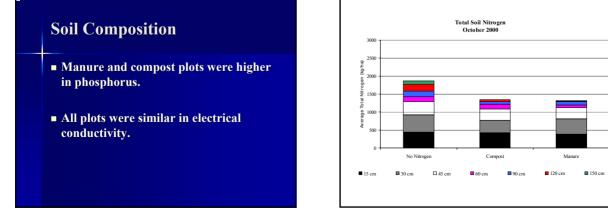

#### Manure and Compost Composition

- More phosphorous was applied to manure plots.
- More total dissolved solids were applied to manure plots.