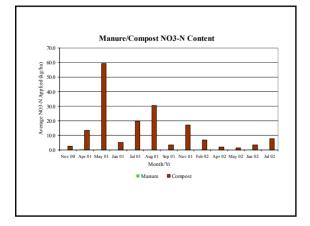

#### Manure and Compost Composition

- More ammonium was applied to the manure plots.
- More nitrate was applied to the compost plots.
- About equal amounts of total nitrogen was applied to all treatment plots.