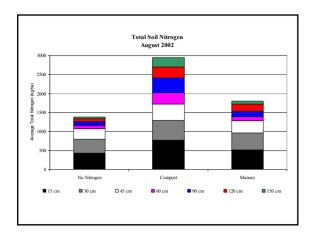

## Conclusions

- Nitrogen mass balance showed that a substantial amount of nitrogen in the manure plots were unaccounted for.
- Even the phosphorus readings were low for the manure treatment.

#### **Manure Discrepancies**

- The low values for nitrogen and phosphorus in the soil manure plots suggests that manure was lost somehow.
- Reports from the farm manager indicated that the hay was "dirty" and "not salable" because of the manure chunks in the bales.

#### **Manure Discrepancies**

- One theory was that the manure was physically removed from the plots, thus causing lower than expected values.
- The other is that the manure is still there and sitting on the surface.