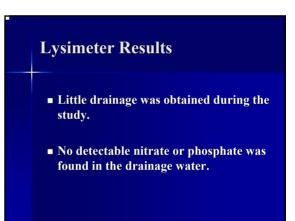

## Procedures

- Drainage was analyzed for nitrogen and phosphorous.
- Soil samples were analyzed for nitrogen, phosphorous, and electrical conductivity.

## Conclusions

- Nitrogen mass balance showed that a substantial amount of nitrogen in the manure plots were unaccounted for.
- Even the phosphorus readings were low for the manure treatment.