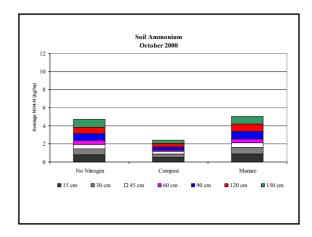

## Alfalfa Yield and Nitrogen Composition

- Total yield did not vary between treatments.
- Nitrogen removed in alfalfa harvest did not vary between treatments.

#### Manure and Compost Composition

- More ammonium was applied to the manure plots.
- More nitrate was applied to the compost plots.
- About equal amounts of total nitrogen was applied to all treatment plots.

## Conclusions

- All treatments had the same yield and N concentrations – Thus the addition of the manure/compost had no effect.
- Although not statistically significant the no nitrogen treatment had a slightly higher yield, probably due to less surface traffic.

## Conclusions

- Nitrogen mass balance showed that a substantial amount of nitrogen in the manure plots were unaccounted for.
- Even the phosphorus readings were low for the manure treatment.