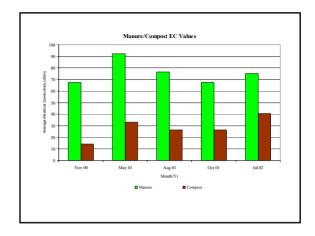

#### Manure and Compost Composition

- More phosphorous was applied to manure plots.
- More total dissolved solids were applied to manure plots.