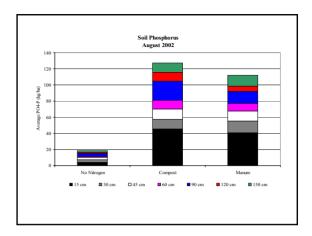

#### Manure and Compost Composition

- More phosphorous was applied to manure plots.
- More total dissolved solids were applied to manure plots.

## Conclusions

- Nitrogen mass balance showed that a substantial amount of nitrogen in the manure plots were unaccounted for.
- Even the phosphorus readings were low for the manure treatment.

# Long-term Projections

- Nitrogen increases in the treated plots may threaten groundwater quality
- Phosphorous increase may threaten environmental quality