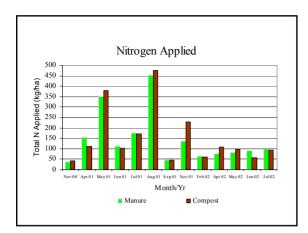

#### Manure and Compost Composition

- More ammonium was applied to the manure plots.
- More nitrate was applied to the compost plots.
- About equal amounts of total nitrogen was applied to all treatment plots.