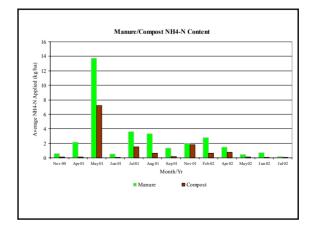

#### Manure and Compost Composition

- More ammonium was applied to the manure plots.
- More nitrate was applied to the compost plots.
- About equal amounts of total nitrogen was applied to all treatment plots.