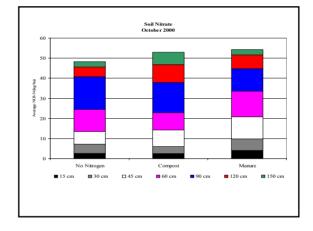

## Alfalfa Yield and Nitrogen Composition

- Total yield did not vary between treatments.
- Nitrogen removed in alfalfa harvest did not vary between treatments.

#### Manure and Compost Composition

- More ammonium was applied to the manure plots.
- More nitrate was applied to the compost plots.
- About equal amounts of total nitrogen was applied to all treatment plots.

## Conclusions

- All treatments had the same yield and N concentrations – Thus the addition of the manure/compost had no effect.
- Although not statistically significant the no nitrogen treatment had a slightly higher yield, probably due to less surface traffic.

## Conclusions

- Nitrogen mass balance showed that a substantial amount of nitrogen in the manure plots were unaccounted for.
- Even the phosphorus readings were low for the manure treatment.

# Long-term Projections

- Nitrogen increases in the treated plots may threaten groundwater quality
- Phosphorous increase may threaten environmental quality