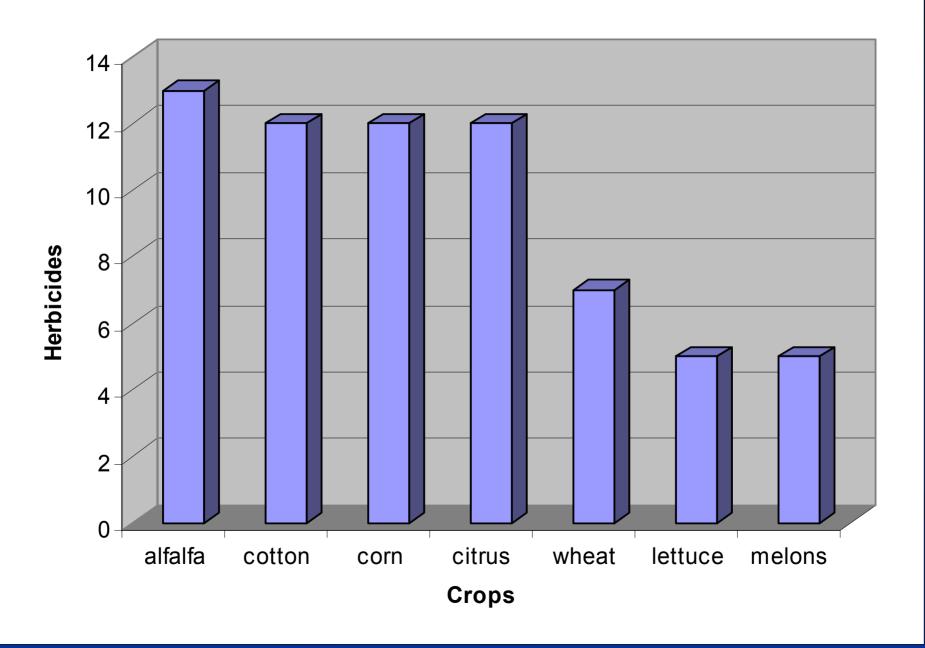

#### Herbicides Registered on Major Crops in Arizona

No herbicide controls all weeds. An integrated approach using cultural practices and more than one herbicide is required