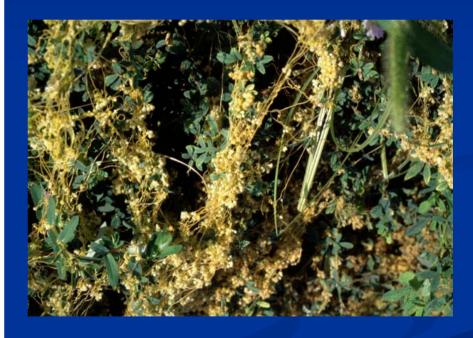

### Dodder

| 2, 4-DB     |          |
|-------------|----------|
|             | <u> </u> |
| Eptam       | 0        |
| Balan       | 0        |
| Gramoxone   | $\circ$  |
| Sencor      | 0        |
| Kerb        | •        |
| Buctril     | 0        |
| Trifluralin |          |
| Poast       | 0        |
| Pursuit     | •        |
| Select      | 0        |
| Zorial      | 0        |
| Raptor      | •        |