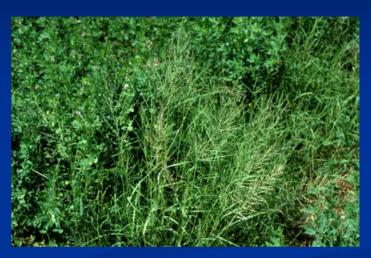

#### Barnyardgrass, Watergrass, Cupgrass

| 2, 4-DB     | 0       |
|-------------|---------|
| Eptam       | •       |
| Balan       |         |
| Gramoxone   | •       |
| Sencor      | •       |
| Kerb        | $\circ$ |
| Buctril     | 0       |
| Trifluralin |         |
| Poast       |         |
| Pursuit     | 0       |
| Select      |         |
| Zorial      |         |
| Raptor      | •       |

### Sprangletop, Sandbur

| 2, 4-DB     | 0       |
|-------------|---------|
| Eptam       | •       |
| Balan       | •       |
| Gramoxone   | •       |
| Sencor      | •       |
| Kerb        | 0       |
| Buctril     | $\circ$ |
| Trifluralin | •       |
| Poast       | 0       |
| Pursuit     | 0       |
| Select      | •       |
| Zorial      | •       |
| Raptor      | •       |