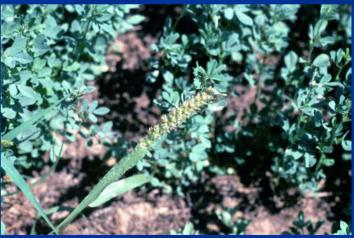

### Dodder

| 2, 4-DB     |          |
|-------------|----------|
|             | <u> </u> |
| Eptam       | 0        |
| Balan       | 0        |
| Gramoxone   | $\circ$  |
| Sencor      | 0        |
| Kerb        | •        |
| Buctril     | 0        |
| Trifluralin |          |
| Poast       | 0        |
| Pursuit     | •        |
| Select      | 0        |
| Zorial      | 0        |
| Raptor      | •        |