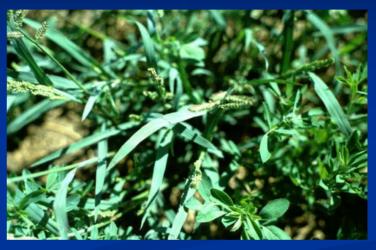

#### Barnyardgrass, Watergrass, Cupgrass

| 2, 4-DB     | 0       |
|-------------|---------|
| Eptam       | •       |
| Balan       |         |
| Gramoxone   | •       |
| Sencor      | •       |
| Kerb        | $\circ$ |
| Buctril     | 0       |
| Trifluralin |         |
| Poast       |         |
| Pursuit     | 0       |
| Select      |         |
| Zorial      |         |
| Raptor      | •       |

### Sprangletop, Sandbur

| 2, 4-DB     | 0       |
|-------------|---------|
| Eptam       | •       |
| Balan       | •       |
| Gramoxone   | •       |
| Sencor      | •       |
| Kerb        | 0       |
| Buctril     | $\circ$ |
| Trifluralin | •       |
| Poast       | 0       |
| Pursuit     | 0       |
| Select      | •       |
| Zorial      | •       |
| Raptor      | •       |