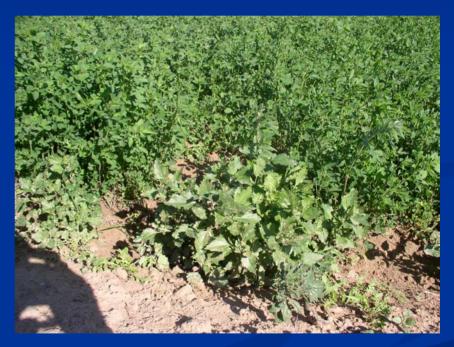

# Bermudagrass

| 2, 4-DB          | 0         |
|------------------|-----------|
| Eptam            | 0         |
| Balan            | 0         |
| Gramoxone        | 0         |
| Sencor           | 0         |
| Kerb             | 0         |
| Buctril          | 0         |
| Trifluralin      | 0         |
| Poast            | $\bullet$ |
| Pur <i>s</i> uit | 0         |
| Select           | 0         |
| Zorial           | 0         |
| Raptor           | 0         |