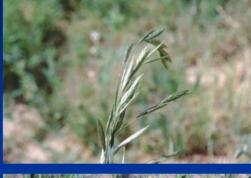

### Canarygrass, Wild Oat, Brome

| 2, <b>4-</b> DB  | 0 |
|------------------|---|
| Eptam            |   |
| Balan            |   |
| Gramoxone        |   |
| Sencor           |   |
| Kerb             |   |
| Buctril          | 0 |
| Trifluralin      |   |
| Poast            |   |
| Pur <i>s</i> uit | 0 |
| Select           |   |
| Zorial           |   |
| Raptor           |   |

Rate of Poast required to reduce canarygrass vigor by 90%

Susceptible 0.028 pt./AC **Resistant** 

93 pt./AC