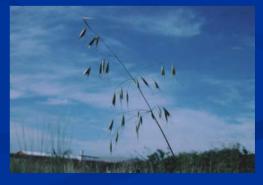

### Canarygrass, Wild Oat, Brome

| 2, <b>4-</b> DB  | 0 |
|------------------|---|
| Eptam            |   |
| Balan            |   |
| Gramoxone        |   |
| Sencor           |   |
| Kerb             |   |
| Buctril          | 0 |
| Trifluralin      |   |
| Poast            |   |
| Pur <i>s</i> uit | 0 |
| Select           |   |
| Zorial           |   |
| Raptor           |   |

Rate of Poast required to reduce canarygrass vigor by 90%

Susceptible 0.028 pt./AC **Resistant** 

93 pt./AC