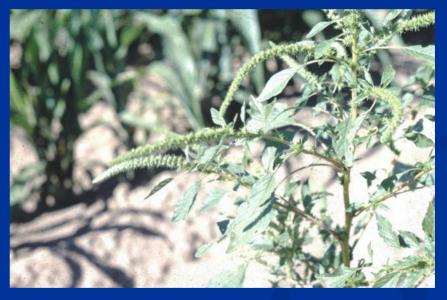

# Pigweed

| 2, 4-DB          |   |
|------------------|---|
| Eptam            |   |
| Balan            |   |
| Gramoxone        |   |
| Sencor           |   |
| Kerb             | 0 |
| Buctril          |   |
| Trifluralin      |   |
| Poast            | 0 |
| Pur <i>s</i> uit |   |
| Select           | 0 |
| Zorial           |   |
| Raptor           |   |