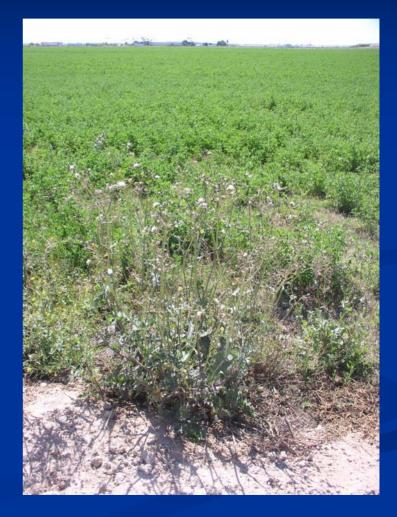

### Canarygrass, Wild Oat, Brome

| 2, <b>4-</b> DB  | 0 |
|------------------|---|
| Eptam            |   |
| Balan            |   |
| Gramoxone        |   |
| Sencor           |   |
| Kerb             |   |
| Buctril          | 0 |
| Trifluralin      |   |
| Poast            |   |
| Pur <i>s</i> uit | 0 |
| Select           |   |
| Zorial           |   |
| Raptor           |   |

Rate of Poast required to reduce canarygrass vigor by 90%

Susceptible 0.028 pt./AC **Resistant** 

93 pt./AC