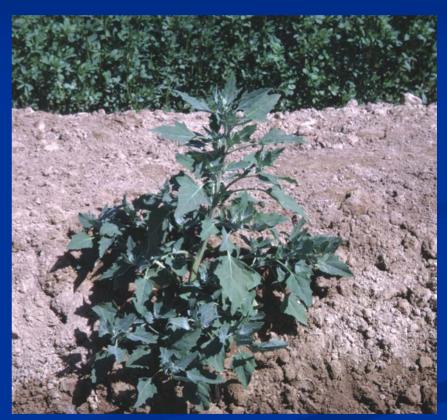

# Pigweed

| 2, 4-DB          |   |
|------------------|---|
| Eptam            |   |
| Balan            |   |
| Gramoxone        |   |
| Sencor           |   |
| Kerb             | 0 |
| Buctril          |   |
| Trifluralin      |   |
| Poast            | 0 |
| Pur <i>s</i> uit |   |
| Select           | 0 |
| Zorial           |   |
| Raptor           |   |