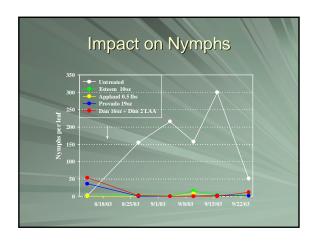

| Treatment            | Rate                   |
|----------------------|------------------------|
| Esteem               | 10 oz/ac               |
| Provado              | 19 oz/ac               |
| Applaud              | 0.5 lbs/ac             |
| Danitol + Dimethoate | 16 oz/ac + 2 lbs-ai/ac |
| Untreated            |                        |