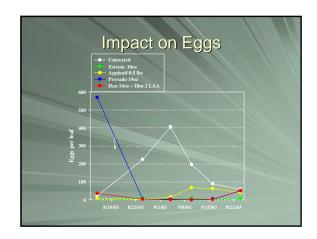

| Treatment            | Rate                   |
|----------------------|------------------------|
| Esteem               | 10 oz/ac               |
| Provado              | 19 oz/ac               |
| Applaud              | 0.5 lbs/ac             |
| Danitol + Dimethoate | 16 oz/ac + 2 lbs-ai/ac |
| Untreated            |                        |