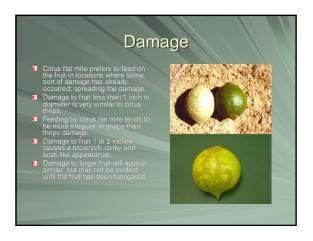

| Mealyb                   | ug Test  |
|--------------------------|----------|
| Treatment                | Rate     |
| Applaud – 1 application  | 1 lbs/ac |
| Applaud – 1 application  | 2 lbs/ac |
| Applaud – 2 applications | 1 lbs/ac |
| Applaud – 2 applications | 2 lbs/ac |
| Untreated                |          |
|                          |          |