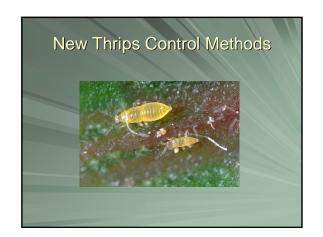

| Rotation Test, 2003 |                 |                 |  |
|---------------------|-----------------|-----------------|--|
| Application #1      | Application #2  | Application #3  |  |
| Danitol 21oz        | Success 6 oz    | Carzol 1.25 lbs |  |
| Baythroid 6.4 oz    | Success 6 oz    | Carzol 1.25 lbs |  |
| Dimeth. 2 lbs-ai    | Success 6 oz    | Carzol 1.25 lbs |  |
| Success 6 oz        | Carzol 1.25 lbs | Success 6 oz    |  |
| Carzol 1.25 lbs     | Success 6 oz    | Success 6 oz    |  |
| Surround 35 lbs     | Surround 35 lbs | Surround 35 lbs |  |
| Untreated           | Untreated       | Untreated       |  |
| Omreated            | Ontrodicu       | Omreated        |  |



























| Treatment            | Rate                   |
|----------------------|------------------------|
| Esteem               | 10 oz/ac               |
| Provado              | 19 oz/ac               |
| Applaud              | 0.5 lbs/ac             |
| Danitol + Dimethoate | 16 oz/ac + 2 lbs-ai/ac |
| Untreated            |                        |





























| Mealyb                   | ug Test  |
|--------------------------|----------|
| Treatment                | Rate     |
| Applaud – 1 application  | 1 lbs/ac |
| Applaud – 1 application  | 2 lbs/ac |
| Applaud – 2 applications | 1 lbs/ac |
| Applaud – 2 applications | 2 lbs/ac |
| Untreated                |          |
|                          |          |