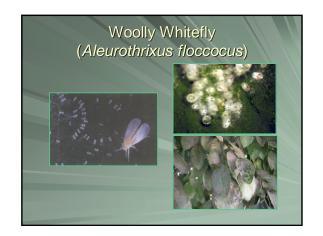

| Rotation Test, 2003 |                 |                 |  |
|---------------------|-----------------|-----------------|--|
| Application #1      | Application #2  | Application #3  |  |
| Danitol 21oz        | Success 6 oz    | Carzol 1.25 lbs |  |
| Baythroid 6.4 oz    | Success 6 oz    | Carzol 1.25 lbs |  |
| Dimeth. 2 lbs-ai    | Success 6 oz    | Carzol 1.25 lbs |  |
| Success 6 oz        | Carzol 1.25 lbs | Success 6 oz    |  |
| Carzol 1.25 lbs     | Success 6 oz    | Success 6 oz    |  |
| Surround 35 lbs     | Surround 35 lbs | Surround 35 lbs |  |
| Untreated           | Untreated       | Untreated       |  |
| Omreated            | Ontrodicu       | Omreated        |  |



























| Treatment            | Rate                   |
|----------------------|------------------------|
| Esteem               | 10 oz/ac               |
| Provado              | 19 oz/ac               |
| Applaud              | 0.5 lbs/ac             |
| Danitol + Dimethoate | 16 oz/ac + 2 lbs-ai/ac |
| Untreated            |                        |





























| Mealyb                   | ug Test  |
|--------------------------|----------|
| Treatment                | Rate     |
| Applaud – 1 application  | 1 lbs/ac |
| Applaud – 1 application  | 2 lbs/ac |
| Applaud – 2 applications | 1 lbs/ac |
| Applaud – 2 applications | 2 lbs/ac |
| Untreated                |          |
|                          |          |