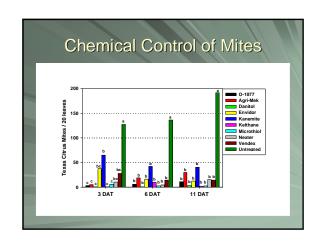

| Rotation Test, 2003 |                 |                 |  |
|---------------------|-----------------|-----------------|--|
| Application #1      | Application #2  | Application #3  |  |
| Danitol 21oz        | Success 6 oz    | Carzol 1.25 lbs |  |
| Baythroid 6.4 oz    | Success 6 oz    | Carzol 1.25 lbs |  |
| Dimeth. 2 lbs-ai    | Success 6 oz    | Carzol 1.25 lbs |  |
| Success 6 oz        | Carzol 1.25 lbs | Success 6 oz    |  |
| Carzol 1.25 lbs     | Success 6 oz    | Success 6 oz    |  |
| Surround 35 lbs     | Surround 35 lbs | Surround 35 lbs |  |
| Untreated           | Untreated       | Untreated       |  |
| Omreated            | Ontrodicu       | Omreated        |  |



























| Treatment            | Rate                   |
|----------------------|