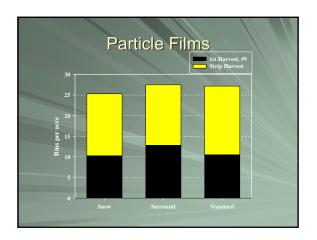

| Rotation Test, 2003 |                 |                 |  |
|---------------------|-----------------|-----------------|--|
| Application #1      | Application #2  | Application #3  |  |
| Danitol 21oz        | Success 6 oz    | Carzol 1.25 lbs |  |
| Baythroid 6.4 oz    | Success 6 oz    | Carzol 1.25 lbs |  |
| Dimeth. 2 lbs-ai    | Success 6 oz    | Carzol 1.25 lbs |  |
| Success 6 oz        | Carzol 1.25 lbs | Success 6 oz    |  |
| Carzol 1.25 lbs     | Success 6 oz    | Success 6 oz    |  |
| Surround 35 lbs     | Surround 35 lbs | Surround 35 lbs |  |
| Untreated           | Untreated       | Untreated       |  |
| Omreated            | Ontrodicu       | Omreated        |  |



























| Treatment            | Rate                   |
|----------------------|------------------------|
| Esteem               | 10 oz/ac               |
| Provado              | 19 oz/ac               |
| Applaud              | 0.5 lbs/ac             |
| Danitol + Dimethoate | 16 oz/ac + 2 lbs-ai/ac |
| Untreated            |                        |





























| Mealyb                   | ug Test  |
|--------------------------|----------|
| Treatment                | Rate     |
| Applaud – 1 application  | 1 lbs/ac |
| Applaud – 1 application  | 2 lbs/ac |
| Applaud – 2 applications | 1 lbs/ac |
| Applaud – 2 applications | 2 lbs/ac |
| Untreated                |          |
|                          |          |