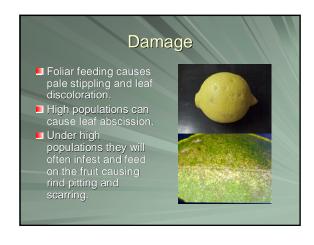

| Rotation Test, 2003 |                 |                 |  |
|---------------------|-----------------|-----------------|--|
| Application #1      | Application #2  | Application #3  |  |
| Danitol 21oz        | Success 6 oz    | Carzol 1.25 lbs |  |
| Baythroid 6.4 oz    | Success 6 oz    | Carzol 1.25 lbs |  |
| Dimeth. 2 lbs-ai    | Success 6 oz    | Carzol 1.25 lbs |  |
| Success 6 oz        | Carzol 1.25 lbs | Success 6 oz    |  |
| Carzol 1.25 lbs     | Success 6 oz    | Success 6 oz    |  |
| Surround 35 lbs     | Surround 35 lbs | Surround 35 lbs |  |
| Untreated           | Untreated       | Untreated       |  |
| Omreated            | Ontrodicu       | Omreated        |  |



























| Treatment            | Rate                   |
|-------------------