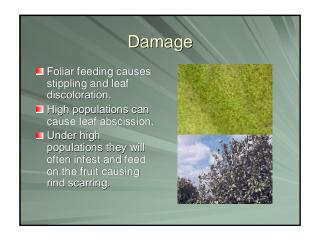

| Rotation Test, 2003 |                 |                 |  |
|---------------------|-----------------|-----------------|--|
| Application #1      | Application #2  | Application #3  |  |
| Danitol 21oz        | Success 6 oz    | Carzol 1.25 lbs |  |
| Baythroid 6.4 oz    | Success 6 oz    | Carzol 1.25 lbs |  |
| Dimeth. 2 lbs-ai    | Success 6 oz    | Carzol 1.25 lbs |  |
| Success 6 oz        | Carzol 1.25 lbs | Success 6 oz    |  |
| Carzol 1.25 lbs     | Success 6 oz    | Success 6 oz    |  |
| Surround 35 lbs     | Surround 35 lbs | Surround 35 lbs |  |
| Untreated           | Untreated       | Untreated       |  |
| Omreated            | Ontrodicu       | Omreated        |  |



























| Treatment            | Rate