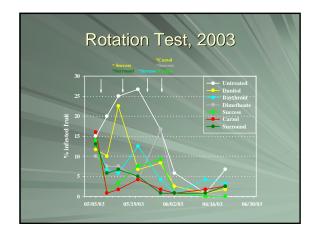

| Rotation Test, 2003 |                 |                 |  |
|---------------------|-----------------|-----------------|--|
| Application #1      | Application #2  | Application #3  |  |
| Danitol 21oz        | Success 6 oz    | Carzol 1.25 lbs |  |
| Baythroid 6.4 oz    | Success 6 oz    | Carzol 1.25 lbs |  |
| Dimeth. 2 lbs-ai    | Success 6 oz    | Carzol 1.25 lbs |  |
| Success 6 oz        | Carzol 1.25 lbs | Success 6 oz    |  |
| Carzol 1.25 lbs     | Success 6 oz    | Success 6 oz    |  |
| Surround 35 lbs     | Surround 35 lbs | Surround 35 lbs |  |
| Untreated           | Untreated       | Untreated       |  |
| Omreated            | Ontrodicu       | Omreated        |  |