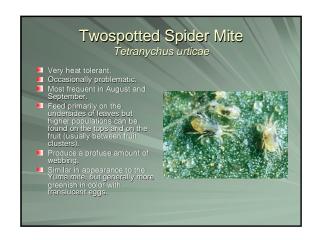

| Rotation Test, 2003 |                 |                 |  |
|---------------------|-----------------|-----------------|--|
| Application #1      | Application #2  | Application #3  |  |
| Danitol 21oz        | Success 6 oz    | Carzol 1.25 lbs |  |
| Baythroid 6.4 oz    | Success 6 oz    | Carzol 1.25 lbs |  |
| Dimeth. 2 lbs-ai    | Success 6 oz    | Carzol 1.25 lbs |  |
| Success 6 oz        | Carzol 1.25 lbs | Success 6 oz    |  |
| Carzol 1.25 lbs     | Success 6 oz    | Success 6 oz    |  |
| Surround 35 lbs     | Surround 35 lbs | Surround 35 lbs |  |
| Untreated           | Untreated       | Untreated       |  |
| Omreated            | Ontrodicu       | Omreated        |  |



























| Treatment            | Rate                   |
|-----------