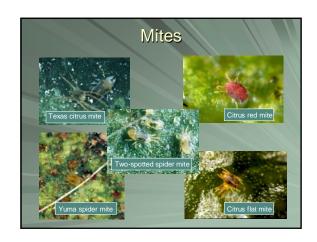

| Rotation Test, 2003 |                 |                 |  |
|---------------------|-----------------|-----------------|--|
| Application #1      | Application #2  | Application #3  |  |
| Danitol 21oz        | Success 6 oz    | Carzol 1.25 lbs |  |
| Baythroid 6.4 oz    | Success 6 oz    | Carzol 1.25 lbs |  |
| Dimeth. 2 lbs-ai    | Success 6 oz    | Carzol 1.25 lbs |  |
| Success 6 oz        | Carzol 1.25 lbs | Success 6 oz    |  |
| Carzol 1.25 lbs     | Success 6 oz    | Success 6 oz    |  |
| Surround 35 lbs     | Surround 35 lbs | Surround 35 lbs |  |
| Untreated           | Untreated       | Untreated       |  |
| Omreated            | Ontrodicu       | Omreated        |  |



























| Treatment            | Rate