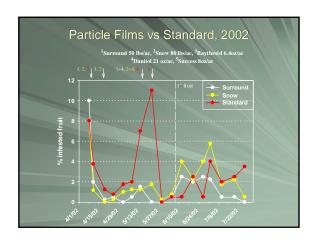

| Rotation Test, 2003 |                 |                 |  |
|---------------------|-----------------|-----------------|--|
| Application #1      | Application #2  | Application #3  |  |
| Danitol 21oz        | Success 6 oz    | Carzol 1.25 lbs |  |
| Baythroid 6.4 oz    | Success 6 oz    | Carzol 1.25 lbs |  |
| Dimeth. 2 lbs-ai    | Success 6 oz    | Carzol 1.25 lbs |  |
| Success 6 oz        | Carzol 1.25 lbs | Success 6 oz    |  |
| Carzol 1.25 lbs     | Success 6 oz    | Success 6 oz    |  |
| Surround 35 lbs     | Surround 35 lbs | Surround 35 lbs |  |
| Untreated           | Untreated       | Untreated       |  |
| Omreated            | Ontrodicu       | Omreated        |  |



























| Treatment            | Rate                   |
|----------------------|------------------------|
| Esteem               | 10 oz/ac               |
| Provado              | 19 oz/ac               |
| Applaud              | 0.5 lbs/ac             |
| Danitol + Dimethoate | 16 oz/ac + 2 lbs-ai/ac |
| Untreated            |                        |





























| Mealyb                   | ug Test  |
|--------------------------|----------|
| Treatment                | Rate     |
| Applaud – 1 application  | 1 lbs/ac |
| Applaud – 1 application  | 2 lbs/ac |
| Applaud – 2 applications | 1 lbs/ac |
| Applaud – 2 applications | 2 lbs/ac |
| Untreated                |          |
|                          |          |