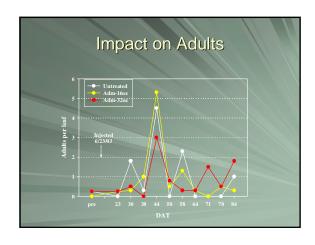

| Rotation Test, 2003 |                 |                 |  |
|---------------------|-----------------|-----------------|--|
| Application #1      | Application #2  | Application #3  |  |
| Danitol 21oz        | Success 6 oz    | Carzol 1.25 lbs |  |
| Baythroid 6.4 oz    | Success 6 oz    | Carzol 1.25 lbs |  |
| Dimeth. 2 lbs-ai    | Success 6 oz    | Carzol 1.25 lbs |  |
| Success 6 oz        | Carzol 1.25 lbs | Success 6 oz    |  |
| Carzol 1.25 lbs     | Success 6 oz    | Success 6 oz    |  |
| Surround 35 lbs     | Surround 35 lbs | Surround 35 lbs |  |
| Untreated           | Untreated       | Untreated       |  |
| Omreated            | Ontrodicu       | Omreated        |  |