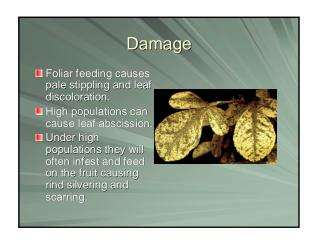

| Rotation Test, 2003 |                 |                 |  |
|---------------------|-----------------|-----------------|--|
| Application #1      | Application #2  | Application #3  |  |
| Danitol 21oz        | Success 6 oz    | Carzol 1.25 lbs |  |
| Baythroid 6.4 oz    | Success 6 oz    | Carzol 1.25 lbs |  |
| Dimeth. 2 lbs-ai    | Success 6 oz    | Carzol 1.25 lbs |  |
| Success 6 oz        | Carzol 1.25 lbs | Success 6 oz    |  |
| Carzol 1.25 lbs     | Success 6 oz    | Success 6 oz    |  |
| Surround 35 lbs     | Surround 35 lbs | Surround 35 lbs |  |
| Untreated           | Untreated       | Untreated       |  |
| Omreated            | Ontrodicu       | Omreated        |  |