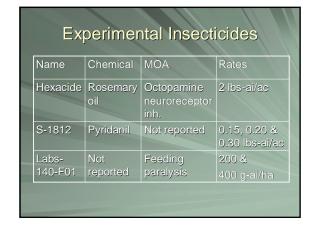

| Rotation Test, 2003 |                 |                 |  |
|---------------------|-----------------|-----------------|--|
| Application #1      | Application #2  | Application #3  |  |
| Danitol 21oz        | Success 6 oz    | Carzol 1.25 lbs |  |
| Baythroid 6.4 oz    | Success 6 oz    | Carzol 1.25 lbs |  |
| Dimeth. 2 lbs-ai    | Success 6 oz    | Carzol 1.25 lbs |  |
| Success 6 oz        | Carzol 1.25 lbs | Success 6 oz    |  |
| Carzol 1.25 lbs     | Success 6 oz    | Success 6 oz    |  |
| Surround 35 lbs     | Surround 35 lbs | Surround 35 lbs |  |
| Untreated           | Untreated       | Untreated       |  |
| Omreated            | Ontrodicu       | Omreated        |  |



























| Treatment            | Rate                   |
|----------------------|------------------------|
| Esteem               | 10 oz/ac               |
| Provado              | 19 oz/ac               |
| Applaud              | 0.5 lbs/ac             |
| Danitol + Dimethoate | 16 oz/ac + 2 lbs-ai/ac |
| Untreated            |                        |





























| Mealyb                   | ug Test  |
|--------------------------|----------|
| Treatment                | Rate     |
| Applaud – 1 application  | 1 lbs/ac |
| Applaud – 1 application  | 2 lbs/ac |
| Applaud – 2 applications | 1 lbs/ac |
| Applaud – 2 applications | 2 lbs/ac |
| Untreated                |          |
|                          |          |