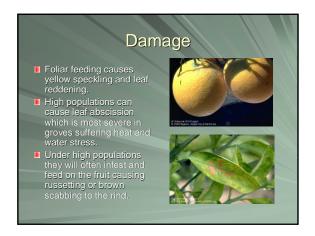

| Rotation Test, 2003 |                 |                 |  |
|---------------------|-----------------|-----------------|--|
| Application #1      | Application #2  | Application #3  |  |
| Danitol 21oz        | Success 6 oz    | Carzol 1.25 lbs |  |
| Baythroid 6.4 oz    | Success 6 oz    | Carzol 1.25 lbs |  |
| Dimeth. 2 lbs-ai    | Success 6 oz    | Carzol 1.25 lbs |  |
| Success 6 oz        | Carzol 1.25 lbs | Success 6 oz    |  |
| Carzol 1.25 lbs     | Success 6 oz    | Success 6 oz    |  |
| Surround 35 lbs     | Surround 35 lbs | Surround 35 lbs |  |
| Untreated           | Untreated       | Untreated       |  |
| Omreated            | Ontrodicu       | Omreated        |  |



























| Treatment            | Rate                   |
|-------------