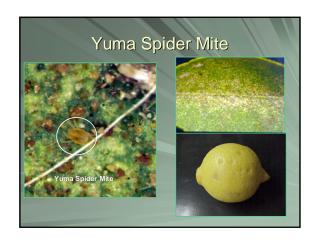

| Rotation Test, 2003 |                 |                 |  |
|---------------------|-----------------|-----------------|--|
| Application #1      | Application #2  | Application #3  |  |
| Danitol 21oz        | Success 6 oz    | Carzol 1.25 lbs |  |
| Baythroid 6.4 oz    | Success 6 oz    | Carzol 1.25 lbs |  |
| Dimeth. 2 lbs-ai    | Success 6 oz    | Carzol 1.25 lbs |  |
| Success 6 oz        | Carzol 1.25 lbs | Success 6 oz    |  |
| Carzol 1.25 lbs     | Success 6 oz    | Success 6 oz    |  |
| Surround 35 lbs     | Surround 35 lbs | Surround 35 lbs |  |
| Untreated           | Untreated       | Untreated       |  |
| Omreated            | Ontrodicu       | Omreated        |  |



























| Treatment            | Rate                   |
|----------------------|------------------------|
| Esteem               | 10 oz/ac               |
| Provado              | 19 oz/ac               |
| Applaud              | 0.5 lbs/ac             |
| Danitol + Dimethoate | 16 oz/ac + 2 lbs-ai/ac |
| Untreated            |                        |





























| Mealyb                   | ug Test  |
|--------------------------|----------|
| Treatment                | Rate     |
| Applaud – 1 application  | 1 lbs/ac |
| Applaud – 1 application  | 2 lbs/ac |
| Applaud – 2 applications | 1 lbs/ac |
| Applaud – 2 applications | 2 lbs/ac |
| Untreated                |          |
|                          |          |