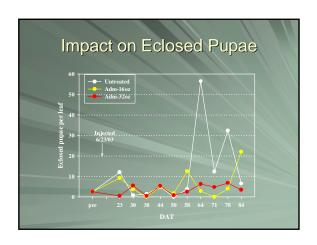

oz    | Carzol 1.25 lbs |  |
| Dimeth. 2 lbs-ai    | Success 6 oz    | Carzol 1.25 lbs |  |
| Success 6 oz        | Carzol 1.25 lbs | Success 6 oz    |  |
| Carzol 1.25 lbs     | Success 6 oz    | Success 6 oz    |  |
| Surround 35 lbs     | Surround 35 lbs | Surround 35 lbs |  |
| Untreated           | Untreated       | Untreated       |  |
| Omreated            | Ontrodicu       | Omreated        |  |



























| Treatment            | Rate                   |
|----------------------|------------------------|
| Esteem               | 10 oz/ac               |
| Provado              | 19 oz/ac               |
| Applaud              | 0.5 lbs/ac             |
| Danitol + Dimethoate | 16 oz/ac + 2 lbs-ai/ac |
| Untreated            |                        |





























| Mealyb                   | ug Test  |
|--------------------------|----------|
| Treatment                | Rate     |
| Applaud – 1 application  | 1 lbs/ac |
| Applaud – 1 application  | 2 lbs/ac |
| Applaud – 2 applications | 1 lbs/ac |
| Applaud – 2 applications | 2 lbs/ac |
| Untreated                |          |
|                          |          |