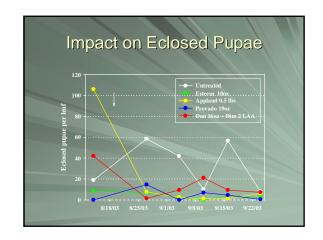

| Treatment            | Rate                   |
|----------------------|------------------------|
| Esteem               | 10 oz/ac               |
| Provado              | 19 oz/ac               |
| Applaud              | 0.5 lbs/ac             |
| Danitol + Dimethoate | 16 oz/ac + 2 lbs-ai/ac |
| Untreated            |                        |