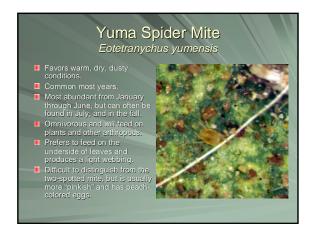

| Rotation Test, 2003 |                 |                 |  |
|---------------------|-----------------|-----------------|--|
| Application #1      | Application #2  | Application #3  |  |
| Danitol 21oz        | Success 6 oz    | Carzol 1.25 lbs |  |
| Baythroid 6.4 oz    | Success 6 oz    | Carzol 1.25 lbs |  |
| Dimeth. 2 lbs-ai    | Success 6 oz    | Carzol 1.25 lbs |  |
| Success 6 oz        | Carzol 1.25 lbs | Success 6 oz    |  |
| Carzol 1.25 lbs     | Success 6 oz    | Success 6 oz    |  |
| Surround 35 lbs     | Surround 35 lbs | Surround 35 lbs |  |
| Untreated           | Untreated       | Untreated       |  |
| Omreated            | Ontrodicu       | Omreated        |  |



























| Treatment            | Rate                   |
|-----------------