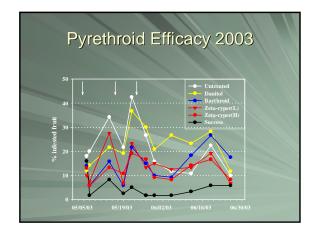

| Rotation Test, 2003 |                 |                 |  |
|---------------------|-----------------|-----------------|--|
| Application #1      | Application #2  | Application #3  |  |
| Danitol 21oz        | Success 6 oz    | Carzol 1.25 lbs |  |
| Baythroid 6.4 oz    | Success 6 oz    | Carzol 1.25 lbs |  |
| Dimeth. 2 lbs-ai    | Success 6 oz    | Carzol 1.25 lbs |  |
| Success 6 oz        | Carzol 1.25 lbs | Success 6 oz    |  |
| Carzol 1.25 lbs     | Success 6 oz    | Success 6 oz    |  |
| Surround 35 lbs     | Surround 35 lbs | Surround 35 lbs |  |
| Untreated           | Untreated       | Untreated       |  |
| Omreated            | Ontrodicu       | Omreated        |  |



























| Treatment            | Rate                   |
|----------------------|------------------------|
| Esteem               | 10 oz/ac               |
| Provado              | 19 oz/ac               |
| Applaud              | 0.5 lbs/ac             |
| Danitol + Dimethoate | 16 oz/ac + 2 lbs-ai/ac |
| Untreated            |                        |





























| Mealyb                   | ug Test  |
|--------------------------|----------|
| Treatment                | Rate     |
| Applaud – 1 application  | 1 lbs/ac |
| Applaud – 1 application  | 2 lbs/ac |
| Applaud – 2 applications | 1 lbs/ac |
| Applaud – 2 applications | 2 lbs/ac |
| Untreated                |          |
|                          |          |