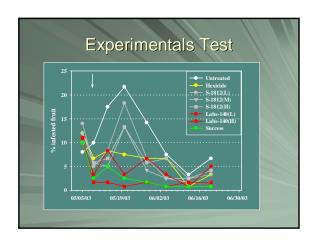

| Rotation Test, 2003 |                 |                 |  |
|---------------------|-----------------|-----------------|--|
| Application #1      | Application #2  | Application #3  |  |
| Danitol 21oz        | Success 6 oz    | Carzol 1.25 lbs |  |
| Baythroid 6.4 oz    | Success 6 oz    | Carzol 1.25 lbs |  |
| Dimeth. 2 lbs-ai    | Success 6 oz    | Carzol 1.25 lbs |  |
| Success 6 oz        | Carzol 1.25 lbs | Success 6 oz    |  |
| Carzol 1.25 lbs     | Success 6 oz    | Success 6 oz    |  |
| Surround 35 lbs     | Surround 35 lbs | Surround 35 lbs |  |
| Untreated           | Untreated       | Untreated       |  |
| Omreated            | Ontrodicu       | Omreated        |  |