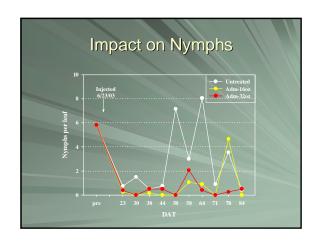

| Rotation Test, 2003 |                 |                 |  |
|---------------------|-----------------|-----------------|--|
| Application #1      | Application #2  | Application #3  |  |
| Danitol 21oz        | Success 6 oz    | Carzol 1.25 lbs |  |
| Baythroid 6.4 oz    | Success 6 oz    | Carzol 1.25 lbs |  |
| Dimeth. 2 lbs-ai    | Success 6 oz    | Carzol 1.25 lbs |  |
| Success 6 oz        | Carzol 1.25 lbs | Success 6 oz    |  |
| Carzol 1.25 lbs     | Success 6 oz    | Success 6 oz    |  |
| Surround 35 lbs     | Surround 35 lbs | Surround 35 lbs |  |
| Untreated           | Untreated       | Untreated       |  |
| Omreated            | Ontrodicu       | Omreated        |  |