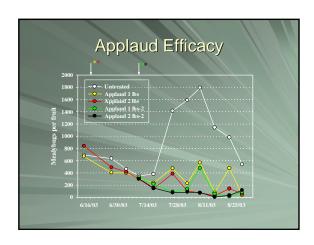

| Mealyb                   | ug Test  |
|--------------------------|----------|
| Treatment                | Rate     |
| Applaud – 1 application  | 1 lbs/ac |
| Applaud – 1 application  | 2 lbs/ac |
| Applaud – 2 applications | 1 lbs/ac |
| Applaud – 2 applications | 2 lbs/ac |
| Untreated                |          |
|                          |          |