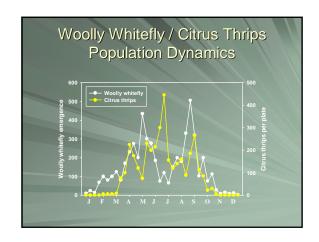

z    | Carzol 1.25 lbs |  |
| Dimeth. 2 lbs-ai    | Success 6 oz    | Carzol 1.25 lbs |  |
| Success 6 oz        | Carzol 1.25 lbs | Success 6 oz    |  |
| Carzol 1.25 lbs     | Success 6 oz    | Success 6 oz    |  |
| Surround 35 lbs     | Surround 35 lbs | Surround 35 lbs |  |
| Untreated           | Untreated       | Untreated       |  |
| Omreated            | Ontrodicu       | Omreated        |  |



























| Treatment            | Rate                   |
|----------------------|------------------------|
| Esteem               | 10 oz/ac               |
| Provado              | 19 oz/ac               |
| Applaud              | 0.5 lbs/ac             |
| Danitol + Dimethoate | 16 oz/ac + 2 lbs-ai/ac |
| Untreated            |                        |





























| Mealyb                   | ug Test  |
|--------------------------|----------|
| Treatment                | Rate     |
| Applaud – 1 application  | 1 lbs/ac |
| Applaud – 1 application  | 2 lbs/ac |
| Applaud – 2 applications | 1 lbs/ac |
| Applaud – 2 applications | 2 lbs/ac |
| Untreated                |          |
|                          |          |