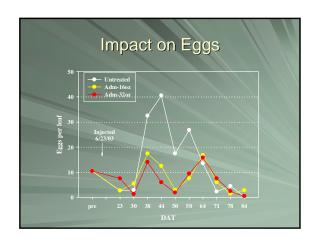

| Rotation Test, 2003 |                 |                 |  |
|---------------------|-----------------|-----------------|--|
| Application #1      | Application #2  | Application #3  |  |
| Danitol 21oz        | Success 6 oz    | Carzol 1.25 lbs |  |
| Baythroid 6.4 oz    | Success 6 oz    | Carzol 1.25 lbs |  |
| Dimeth. 2 lbs-ai    | Success 6 oz    | Carzol 1.25 lbs |  |
| Success 6 oz        | Carzol 1.25 lbs | Success 6 oz    |  |
| Carzol 1.25 lbs     | Success 6 oz    | Success 6 oz    |  |
| Surround 35 lbs     | Surround 35 lbs | Surround 35 lbs |  |
| Untreated           | Untreated       | Untreated       |  |
| Omreated            | Ontrodicu       | Omreated        |  |